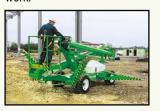

The 170SD's outstanding reach makes it ideal for construction site work.

Also available trailer mounted. See Nifty 170 specification sheet.

Rough terrain tyres as standard and the 4WD option allow the 170SD to manoeuvre easily over a wide range of site conditions.