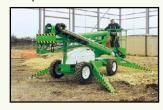

The 170SD's outstanding reach makes it ideal for construction site work.

Also available trailer mounted. See Nifty 170 specification sheet.

Rough terrain tyres as standard and the 4WD option allow the 170SD to manoeuvre easily over a wide range of site conditions.