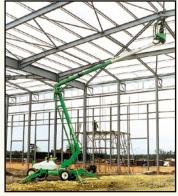

The Nifty 170SD combines the best of our self-propelled and trailer mounted ranges. It offers the same staggering reach capabilities as the Nifty 170 but with the versatility of a robust yet very lightweight drivable base. This allows the operator to manoeuvre, set up and operate this machine without leaving the platform, especially on uneven surfaces.

The 170SD's outstanding reach makes it ideal for construction site work.

Also available trailer mounted. See Nifty 170 specification sheet.

Rough terrain tyres as standard and the 4WD option allow the 170SD to manoeuvre easily over a wide range of site conditions.