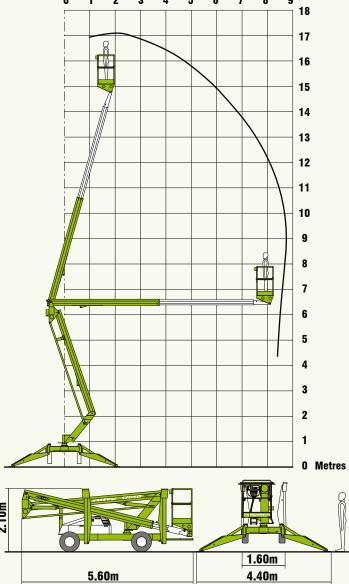

## **SPECIFICATIONS**

| 17.10m                         | 56ft 1in                                                                                                                                                                           |
|--------------------------------|------------------------------------------------------------------------------------------------------------------------------------------------------------------------------------|
| 15.10m                         | 49ft 6in                                                                                                                                                                           |
| 8.70m                          | 26ft 6in                                                                                                                                                                           |
| 360°                           |                                                                                                                                                                                    |
| 1.60m                          | 5ft 3in                                                                                                                                                                            |
| 4.40m                          | 14ft 4in                                                                                                                                                                           |
| 2.10m                          | 6ft 11in                                                                                                                                                                           |
| 5.60m                          | 18ft 4in                                                                                                                                                                           |
| 2750kg*                        | 6000lbs*                                                                                                                                                                           |
| 2.25m                          | 7ft 5in                                                                                                                                                                            |
| 5.20m                          | 17ft                                                                                                                                                                               |
| 100°                           |                                                                                                                                                                                    |
| 200kg                          | 440lbs                                                                                                                                                                             |
| 1.10m x 0.65m                  | 3ft 7in x 2ft 2in                                                                                                                                                                  |
| 5.0kph                         | 3.0mph                                                                                                                                                                             |
| 25% (2x4)                      | 30% (4x4)                                                                                                                                                                          |
| Fully Proportional Hydraulic   |                                                                                                                                                                                    |
| Battery Only                   |                                                                                                                                                                                    |
| Petrol or Diesel Only          |                                                                                                                                                                                    |
| Bi-Energy (Engine and Battery) |                                                                                                                                                                                    |
|                                | 15.10m  8.70m  360°  1.60m  4.40m  2.10m  5.60m  2750kg*  2.25m  5.20m  100°  200kg  1.10m x 0.65m  5.0kph  25% (2x4)  Fully Proportional Hyd  Battery Only  Petrol or Diesel Only |