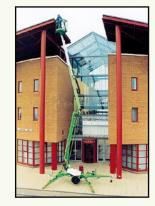

The Nifty 170SD combines the best of our self-propelled and trailer mounted ranges. It offers the same staggering reach capabilities as the Nifty 170 but with the versatility of a robust yet very lightweight drivable base. This allows the operator to manoeuvre, set up and operate this machine without leaving the platform, especially on uneven surfaces.

The 170SD's outstanding reach makes it ideal for construction site work.

Also available trailer mounted. See Nifty 170 specification sheet.

Rough terrain tyres as standard and the 4WD option allow the 170SD to manoeuvre easily over a wide range of site conditions.