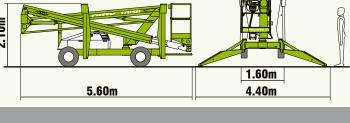

## **SPECIFICATIONS**

| 17.10m                         | 56ft 1in                                                                                                                                                                           |
|--------------------------------|------------------------------------------------------------------------------------------------------------------------------------------------------------------------------------|
| 15.10m                         | 49ft 6in                                                                                                                                                                           |
| 8.70m                          | 26ft 6in                                                                                                                                                                           |
| 360°                           |                                                                                                                                                                                    |
| 1.60m                          | 5ft 3in                                                                                                                                                                            |
| 4.40m                          | 14ft 4in                                                                                                                                                                           |
| 2.10m                          | 6ft 11in                                                                                                                                                                           |
| 5.60m                          | 18ft 4in                                                                                                                                                                           |
| 2750kg*                        | 6000lbs*                                                                                                                                                                           |
| 2.25m                          | 7ft 5in                                                                                                                                                                            |
| 5.20m                          | 17ft                                                                                                                                                                               |
| 100°                           |                                                                                                                                                                                    |
| 200kg                          | 440lbs                                                                                                                                                                             |
| 1.10m x 0.65m                  | 3ft 7in x 2ft 2in                                                                                                                                                                  |
| 5.0kph                         | 3.0mph                                                                                                                                                                             |
| 25% (2x4)                      | 30% (4x4)                                                                                                                                                                          |
| Fully Proportional Hydraulic   |                                                                                                                                                                                    |
| Battery Only                   |                                                                                                                                                                                    |
| Petrol or Diesel Only          |                                                                                                                                                                                    |
| Bi-Energy (Engine and Battery) |                                                                                                                                                                                    |
|                                | 15.10m  8.70m  360°  1.60m  4.40m  2.10m  5.60m  2750kg*  2.25m  5.20m  100°  200kg  1.10m x 0.65m  5.0kph  25% (2x4)  Fully Proportional Hyd  Battery Only  Petrol or Diesel Only |