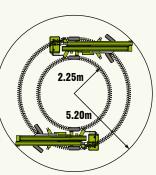

## **SPECIFICATIONS**

| 17.10m                         | 56ft 1in                                                                                                                                                                           |
|--------------------------------|------------------------------------------------------------------------------------------------------------------------------------------------------------------------------------|
| 15.10m                         | 49ft 6in                                                                                                                                                                           |
| 8.70m                          | 26ft 6in                                                                                                                                                                           |
| 360°                           |                                                                                                                                                                                    |
| 1.60m                          | 5ft 3in                                                                                                                                                                            |
| 4.40m                          | 14ft 4in                                                                                                                                                                           |
| 2.10m                          | 6ft 11in                                                                                                                                                                           |
| 5.60m                          | 18ft 4in                                                                                                                                                                           |
| 2750kg*                        | 6000lbs*                                                                                                                                                                           |
| 2.25m                          | 7ft 5in                                                                                                                                                                            |
| 5.20m                          | 17ft                                                                                                                                                                               |
| 100°                           |                                                                                                                                                                                    |
| 200kg                          | 440lbs                                                                                                                                                                             |
| 1.10m x 0.65m                  | 3ft 7in x 2ft 2in                                                                                                                                                                  |
| 5.0kph                         | 3.0mph                                                                                                                                                                             |
| 25% (2x4)                      | 30% (4x4)                                                                                                                                                                          |
| Fully Proportional Hydraulic   |                                                                                                                                                                                    |
| Battery Only                   |                                                                                                                                                                                    |
| Petrol or Diesel Only          |                                                                                                                                                                                    |
| Bi-Energy (Engine and Battery) |                                                                                                                                                                                    |
|                                | 15.10m  8.70m  360°  1.60m  4.40m  2.10m  5.60m  2750kg*  2.25m  5.20m  100°  200kg  1.10m x 0.65m  5.0kph  25% (2x4)  Fully Proportional Hyd  Battery Only  Petrol or Diesel Only |